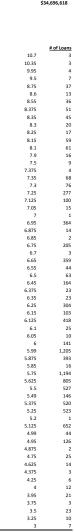

34         | 0.36%    | REO (Conv, USDA)       | \$3,329,991  | 0.50% |
| Total                  | 470        |          | Total                  | \$34,696,618 |       |

Mortgage Rates (%):

## SERVICER AND MORTGAGE LOAN DATA

| Servicers:                   | # of Loans | <u>%</u> |
|------------------------------|------------|----------|
| SN Servicing Corporation     | 3,858      | 40.76%   |
| BB&T                         | 2,539      | 26.82%   |
| PNC                          | 2,601      | 27.49%   |
| NC Housing Finance Agency    | 7          | 0.07%    |
| Bank of America              | 267        | 2.82%    |
| State Employees Credit Union | 70         | 0.74%    |
| US Bank Home Mortgage        | 123        | 1.30%    |
| Total                        | 9,465      | 100.00%  |



Total

9,465